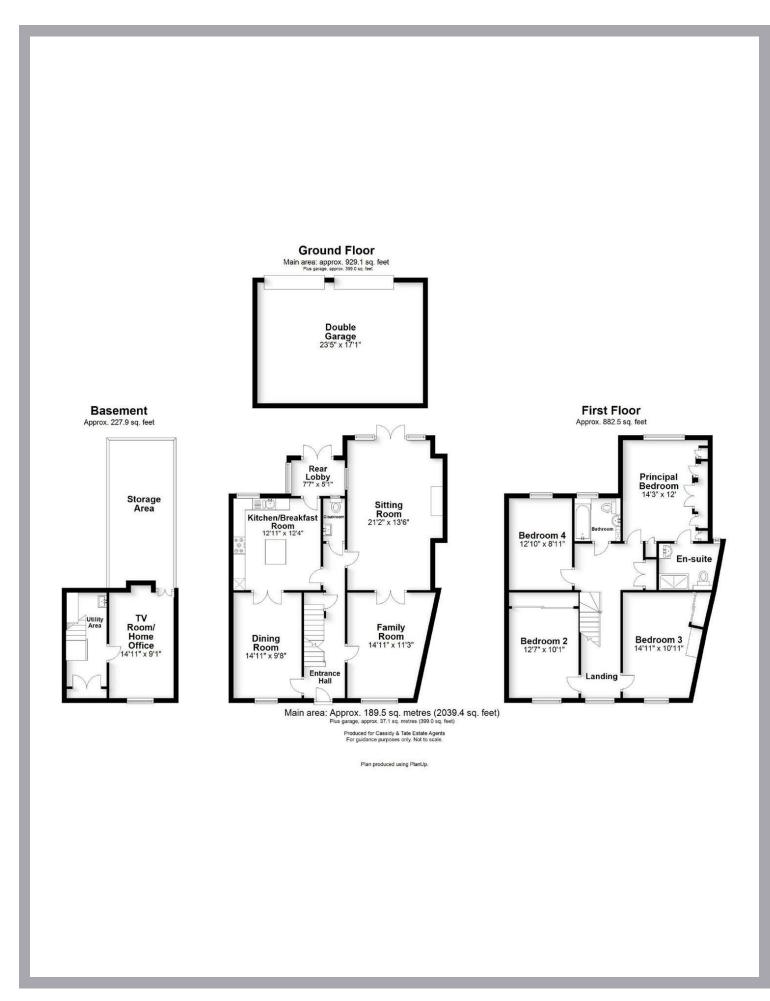

All The Ingredients Needed For A
Fabulous Lifestyle

FISHPOOL STREET
ST. ALBANS

AL3 4RU

- Prime Central Location
- Elegant & Luxurious Grounds Private Rear Gated Entrance
- Double Garage & Parking
- Four Double Bedrooms
- Approx I Acre Plot
- Arranged Over Three Levels
- Three Reception Rooms