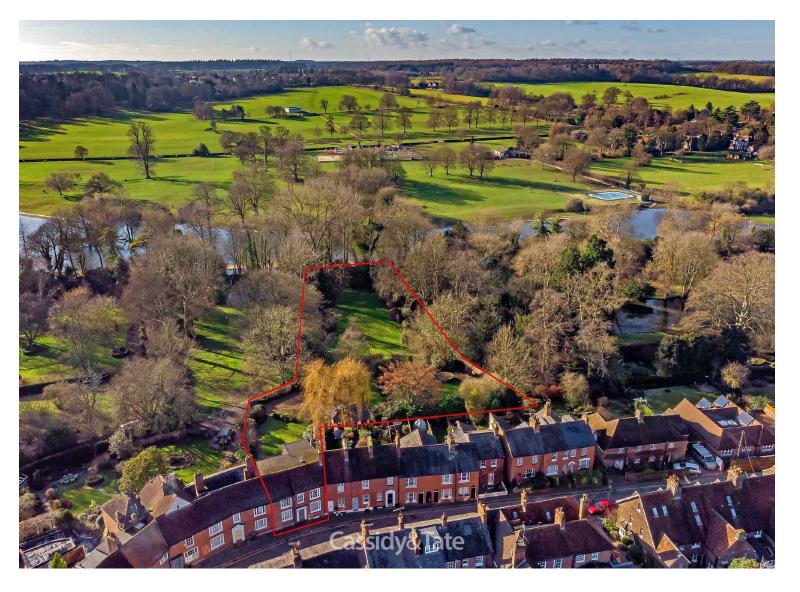

All The Ingredients Needed For A
Fabulous Lifestyle

FISHPOOL STREET
ST. ALBANS

AL3 4RU

- Prime Central Location
- Elegant & Luxurious Grounds Private Rear Gated Entrance
- Double Garage & Parking
- Four Double Bedrooms
- Approx I Acre Plot
- Arranged Over Three Levels
- Three Reception Rooms

## Perfect Fusion of Location And Way of Living